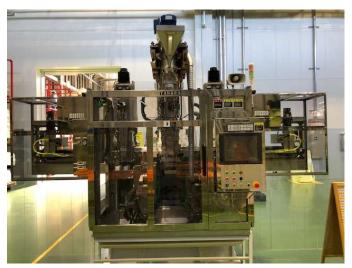

Model: MSD-55E/54NZ-A(E4)

Single layer (Double station / 4 parisons)

This machine is an example.

We'll offer the most suitable blow molding machine according to your request like shape and size of the machine, resin, layer composition and necessary production amount.